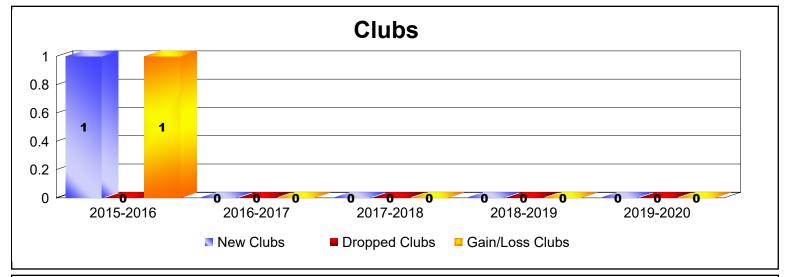

District 107 N As of June 2020 Cumulative

| Year      | New<br>Clubs | Dropped<br>Clubs | Gain/<br>Loss<br>Clubs | New<br>Members | Charter<br>Members | Reinstate<br>Members | Transfer<br>Members | Total<br>Member<br>Added | Total<br>Members<br>Dropped | Gain/<br>Loss<br>Members |
|-----------|--------------|------------------|------------------------|----------------|--------------------|----------------------|---------------------|--------------------------|-----------------------------|--------------------------|
| 2015-2016 | 1            | 0                | 1                      | 126            | 24                 | 3                    | 5                   | 158                      | -191                        | -33                      |
| 2016-2017 | 0            | 0                | 0                      | 96             | 2                  | 1                    | 7                   | 106                      | -136                        | -30                      |
| 2017-2018 | 0            | 0                | 0                      | 97             | 2                  | 1                    | 10                  | 110                      | -179                        | -69                      |
| 2018-2019 | 0            | 0                | 0                      | 71             | 2                  | 3                    | 7                   | 83                       | -180                        | -97                      |
| 2019-2020 | 0            | 0                | 0                      | 74             | 2                  | 1                    | 5                   | 82                       | -170                        | -88                      |
| Average   | 0            | 0                | 0                      | 93             | 6                  | 2                    | 7                   | 108                      | -171                        | -63                      |