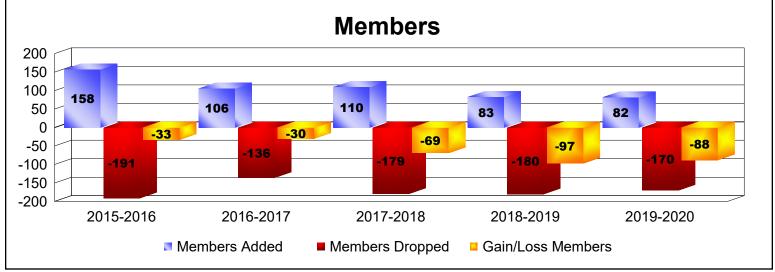

District 107 N As of June 2020 Cumulative

| Year      | New<br>Clubs | Dropped<br>Clubs | Gain/<br>Loss<br>Clubs | New<br>Members | Charter<br>Members | Reinstate<br>Members | Transfer<br>Members | Total<br>Member<br>Added | Total<br>Members<br>Dropped | Gain/<br>Loss<br>Members |
|-----------|--------------|------------------|------------------------|----------------|--------------------|----------------------|---------------------|--------------------------|-----------------------------|--------------------------|
| 2015-2016 | 1            | 0                | 1                      | 126            | 24                 | 3                    | 5                   | 158                      | -191                        | -33                      |
| 2016-2017 | 0            | 0                | 0                      | 96             | 2                  | 1                    | 7                   | 106                      | -136                        | -30                      |
| 2017-2018 | 0            | 0                | 0                      | 97             | 2                  | 1                    | 10                  | 110                      | -179                        | -69                      |
| 2018-2019 | 0            | 0                | 0                      | 71             | 2                  | 3                    | 7                   | 83                       | -180                        | -97                      |
| 2019-2020 | 0            | 0                | 0                      | 74             | 2                  | 1                    | 5                   | 82                       | -170                        | -88                      |
| Average   | 0            | 0                | 0                      | 93             | 6                  | 2                    | 7                   | 108                      | -171                        | -63                      |